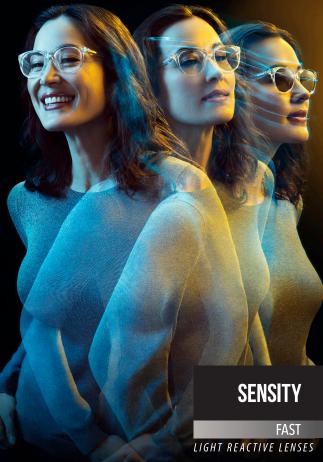

#### **SPEED**

When you move from outdoors to indoors, your glasses will adjust with the speed you desire.

#### INNOVATION

Even if you haven't seen yourself in light reactive lenses in the past, you will now. **Sensity Fast** brings speed to the light reactive lens wearers experience, the result of extensive research and testing.

## **SPEED AND QUALITY**

**Sensity Fast** is one of the fastest light reactive lenses, rapidly changing from dark to clear, eliminating that awkward in-between period that most other lenses have - for a seamless experience moving from outdoors to indoors.

# FASTER

with Sensity Fast Light Reactive Lenses